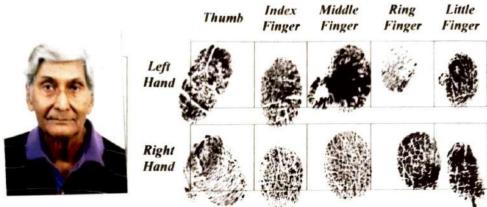

# Name, Address, Photo, Finger print and Signature

| L |                                            |
|---|--------------------------------------------|
|   | Shri ASHOKE KUMAR<br>GANGULY, (Alias: Shri |
|   | ASHOKE KUMAR                               |
| и | GANGULI)                                   |
| 1 | OANGOLI)                                   |

Name

Son of Late KALIPADA
GANGULY

Executed by: Self, Date of Execution: 13/02/2020, Admitted by: Self, Date of Admission: 14/02/2020, Place

: Office

Jalul Know Garagest.

Signature

41A JADAVPUR CENTRAL ROAD, P.O:- JADAVPUR, P.S:- Jadavpur, District:-South 24-Parganas,