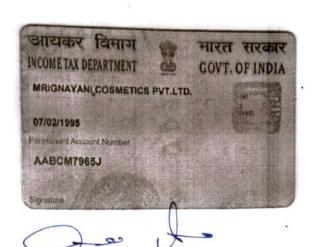

### A N D

MRIGNAYANI COSMETICS PRIVATE LIMITED, having PAN No. AABCM7965J, a company incorporated under the Companies Act 1956 having its registered office at 78A, Raja Basanta Roy Road, Post office: Tollygunge, Police Station: Tollygunge, Kolkata: 700029, duly authorized and represented by its' Directors' 1. MR. MANISH AGARWALA (PAN: ACGPA7460G) Aadhar No:-697873380743 son of Late S.N. Agarwala, by occupation: Business, Nationality: Indian and/or 2. SRI RAJESH KUMAR JHAJHARIA,

AND WHEREAS to ensure smooth and proper functioning of the development work on the First Schedule property by the aforesaid developer company, the name of SRI MANISH AGARWALA, having PAN-ACGPA7460G, Aadhar No:- 697873380743, Son of late S. N. Agarwala Managing Director of MRIGNAYANI COSMETICS **PRIVATE L'IMITED** a private limited company within the meaning of Companies Act., 1956, having PAN -AABCM7965J and having its registered office at 78A, Raja Basanta Roy Road, Police Station – Tollygunge, Post Office - Sarat Bose Road, Kolkata- 700 029 is proposed to be incorporated in the aforesaid development agreement and concerned development power along with it's Director SRI RAJESH KUMAR JHAJHARIA, son of late S.M. Jhajharia, having PAN No. ACWPJ3828K Adhar No: 646962065452 :9831892932 : by religion : Hindu, by occupation Service, by Nationality: Indian of 78A, Raja Basanta Roy Road, Police Station: Tollygunge, Kolkata: 700029 in order to protect the interest of the

## **Developer Details:**

| SI<br>No | Name,Address,Photo,Finger print and Signature                                                                                                                                                              |
|----------|------------------------------------------------------------------------------------------------------------------------------------------------------------------------------------------------------------|
| 1        | MRIGNAYANI COSMETICS PRIVATE LIMITED                                                                                                                                                                       |
|          | 78A RAJA BASANTA ROY ROAD, P.O:- TOLLYGUNGE, P.S:- Tollygunge, District:-South 24-Parganas, West Bengal, India, PIN - 700029, PAN No.:: AABCM7965J, Aadhaar No Not Provided by UIDAI, Status:Organization, |
|          | Executed by Representative                                                                                                                                                                                 |